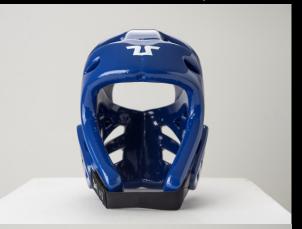

#### Tusah WT Taekwondo Headguard

Developed to give excellent protection at a great price and is WT Approved. **The Tusah Head Guard** protects against blows and injury to the head during Taekwondo training and competitions. It features vital reinforced ear protection, large air holes for excellent ventilation and heat control. A double elastic and velcro chin strap offers a superior fit and feel. Created by shock absorbing foam the head guard is easy to wear and offers excellent protection without hindering your performance. Available in white, red or blue. CE Approved Sizes: XS-XL.