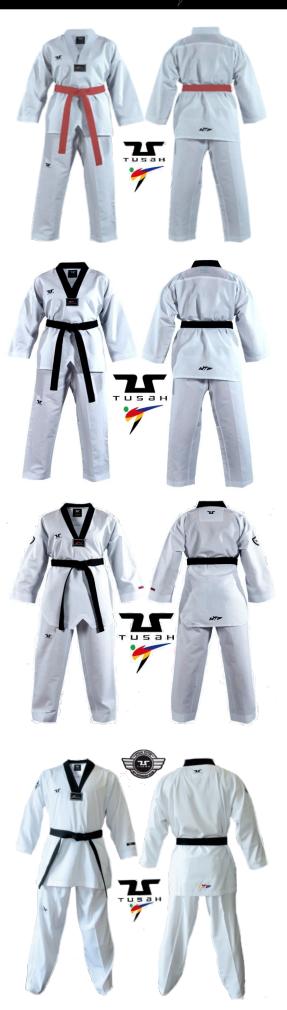

#### Tusah White V Neck Plain Back Uniform

Elasticated drawstring waist. Jacket has a plain back and is 80%polyester 20%cotton ribbed material. Tusah embroidered logo right chest and leg, underneath the collar on the back and WT embroidery on the back bottom of the suit. Extra stitched sleeves and trouser bottoms. Full length gusset. White V Neck. Complete with white belt. WT Approved. Sizes: 90cm-210cm

#### **Tusah Embroidered Back Uniform**

Elasticated drawstring waist. TAEKWONDO in English and Korean stitched on the back of the jacket. 80/20% Poly/cotton ribbed material. Tusah embroidered logo right chest and leg,

#### Tusah Black V Neck Plain Back Uniform

Elasticated drawstring waist. Jacket has a plain back and is 80%polyester 20%cotton ribbed material. Tusah embroidered logo right chest and leg, underneath the collar on the back and WT embroidery on the back bottom of the suit. WT Approved. Sizes: 140cm - 200cm

#### Tusah EZ-Fit Fighter Uniforms

WORLD

AEKWONDO

Provides athletes with an easy method to compete at a high level. All athletes can now equitably feel comfortable and enjoy the experience. 100% quality guarantee. Extremely light weight inner cool mesh for the ultimate comfort and feel. 100% Polyester. White V Neck sizes: 130cm-210cm Black V Neck sizes: 140cm-200cm