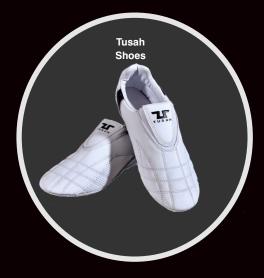

#### **Tusah Shoes**

Indoor training shoe in synthetic perforated material. The insole is layered with bamboo fibre for more effective sweat absorption and anti-odour functions.

Available in sizes: UK 3 - 11