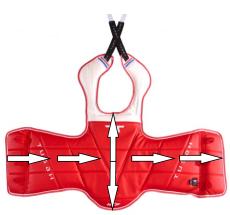

#### Tusah WT Taekwondo Trunk Protector

Designed with the toughest Taekwondo sparring training in mind. Offering excellent, unhindering protection against strikes to the chest and upper body. Created from PU covered shock absorbing foam. Blue on one side and red on the other, CE and WT Approved. Available in a range of sizes to offer the perfect fit.

Sizes: 0/XXS - 6/XXL