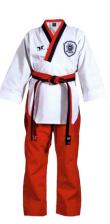

#### Tusah White V Neck Plain Back Uniform

Elasticated drawstring waist. Jacket has a plain back and is 80%polyester 20%cotton ribbed material. Tusah embroidered logo right chest and leg, underneath the collar on the back and WT embroidery on the back bottom of the suit. Extra stitched sleeves and trouser bottoms. Full length gusset. White V Neck. Complete with white belt. WT Approved. Sizes: 90cm-210cm