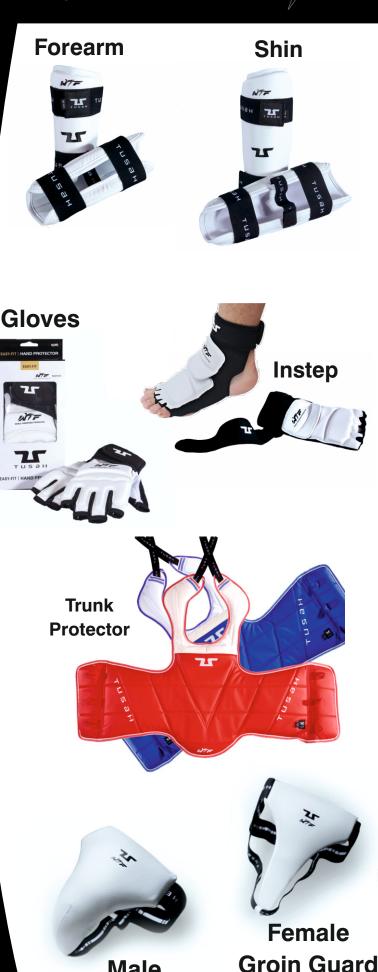

#### Tusah WT Taekwondo Forearm

White WT and CE approved PU compressed sponge construction. Velcro fastening for a secure fit. The forearm protector ensures maximum coverage and is perfect for blocking and defending. Sizes: XXS -XL

#### Tusah WT Taekwondo Shin

White WT and CE approved PU compressed sponge construction. Velcro closures for secure fitting. Sizes: XXS -XL

#### Tusah WT Taekwondo Gloves

Created from quick-dry, ventilated PU with a top layer of EVA foam padding, covered in durable and Polyurethane. Inner cool mesh added on the palm area. Elastic and velcro wrist straps. Better design and fitting feeling, with an excellent feeling of grip. Longer strap for extra secure fitting.

#### **Tusah WT Taekwondo Insteps**

CE Approved. EVA and PU construction. Offering excellent foot protection. Secure velcro closure. Available in sizes: XS-XXL

#### Tusah WT Taekwondo Trunk Protector

Designed with the toughest Taekwondo sparring training in mind. Offering excellent, unhindering protection against strikes to the chest and upper body. Created from PU covered shock absorbing foam. Blue on one side and red on the other, CE and WT Approved. Available in a range of sizes to offer the perfect fit.

#### Tusah WT Taekwondo Male Groin

WT and CE Approved. EVA foam construction offering comfortable and all round protection. Elastic straps to maximise comfort and give a more secure feel.

#### Sizes: XXS - XL

**Tusah WT Taekwondo Female Groin** WT and CE Approved. EVA foam construction offering comfortable and all round protection. Elastic straps to maximise comfort and give a more secure feel.