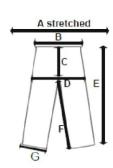

Taekwondo Trousers

| Size  | stretche | B    | C    | D    | E    | E  | G    |
|-------|----------|------|------|------|------|----|------|
| 90cm  | 36       | 22   | 24   | 41   | 57   | 36 | 16   |
| 100cm | 37       | 22.5 | 26   | 43.5 | 62   | 41 | 17   |
| 110cm | 38       | 22.5 | 27   | 47   | 66   | 47 | 18   |
| 120cm | 45       | 23   | 27   | 51   | 76.5 | 58 | 20   |
| 130cm | 45       | 24.5 | 27.5 | 54   | 80.5 | 60 | 21   |
| 140cm | 49       | 27   | 31   | 56   | 85   | 63 | 21.5 |
| 150cm | 51       | 29   | 34   | 60   | 89.5 | 66 | 22   |
| 160cm | 52       | 31   | 34   | 62   | 93   | 70 | 23.5 |
| 170cm | 54       | 31   | 37   | 63.5 | 100  | 74 | 24   |
| 180cm | 57       | 32   | 39   | 68   | 104  | 76 | 24.5 |
| 190cm | 61       | 34   | 41   | 74   | 107  | 80 | 25.5 |
| 200cm | 63       | 35   | 42   | 78   | 114  | 87 | 26   |
| 210cm | 63       | 35   | 42   | 79   | 119  | 92 | 26.5 |