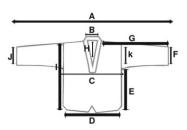

#### Taekwondo Jacket

| Size  | stretche | B    | <u>c</u> | D    | E    | <u>F</u> | G  | H    | Ī   | ī    | k    |
|-------|----------|------|----------|------|------|----------|----|------|-----|------|------|
| 90cm  | 97       | 15   | 36       | 37   | 31   | 16       | 42 | 22   | 46  | 16   | 17   |
| 100cm | 104      | 15.5 | 37       | 37.5 | 32   | 16       | 44 | 23.5 | 52  | 16   | 18   |
| 110cm | 106      | 16   | 40       | 41   | 34   | 16.5     | 45 | 26.5 | 53  | 16.5 | 19   |
| 120cm | 109      | 16.5 | 41       | 43   | 36   | 17.5     | 47 | 27   | 56  | 17.5 | 19   |
| 130cm | 117      | 19   | 45       | 47   | 41   | 18       | 50 | 27   | 60  | 18   | 20   |
| 140cm | 132      | 20   | 49       | 49.5 | 41.5 | 18.5     | 57 | 28   | 65  | 18.5 | 22   |
| 150cm | 140      | 21   | 52       | 53   | 50   | 18.5     | 59 | 28.5 | 70  | 18.5 | 23   |
| 160cm | 144      | 22   | 55.5     | 56   | 50.5 | 20       | 61 | 31   | 74  | 20   | 24   |
| 170cm | 149.5    | 22   | 57       | 58   | 54   | 21       | 65 | 32   | 79  | 21   | 35   |
| 180cm | 156      | 22.5 | 60       | 62   | 57   | 21       | 68 | 33   | 83  | 21   | 26   |
| 190cm | 168      | 23   | 63       | 64   | 62   | 22       | 72 | 34   | 88  | 22   | 26.5 |
| 200cm | 170      | 23   | 65       | 66   | 66   | 22.5     | 74 | 34.5 | 92  | 22.5 | 27   |
| 210cm | 180      | 23.5 | 70       | 71   | 72   | 23       | 78 | 35   | 100 | 23   | 21   |