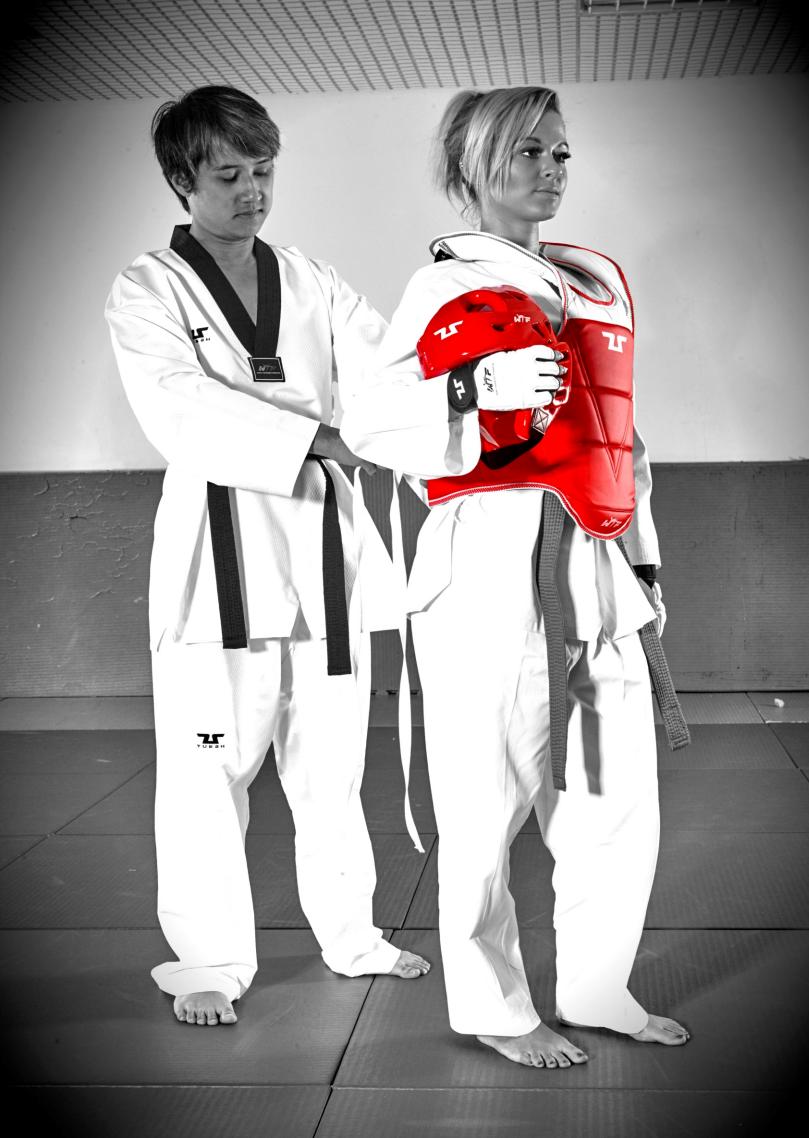

#### Tusah WT Taekwondo Headguard

Developed to give excellent protection at a great price and is WT Approved. **The Tusah Head Guard** protects against blows and injury to the head during Taekwondo training and competitions. It features vital reinforced ear protection, large air holes for excellent ventilation and heat control. A double elastic and velcro chin strap offers a superior fit and feel. Created by shock absorbing foam the head guard is easy to wear and offers excellent protection without hindering your performance. Available in white, red or blue. CE Approved Sizes: XS-XL.

#### Tusah WT Taekwondo Trunk Protector

Designed with the toughest Taekwondo sparring training in mind. Offering excellent, unhindering protection against strikes to the chest and upper body. Created from PU covered shock absorbing foam. Blue on one side and red on the other, CE and WT Approved. Available in a range of sizes to offer the perfect fit.