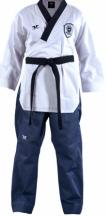

#### Tusah EZ-Fit Fighter Uniforms

WORLD

AEKWONDO

Provides athletes with an easy method to compete at a high level. All athletes can now equitably feel comfortable and enjoy the experience. 100% quality guarantee. Extremely light weight inner cool mesh for the ultimate comfort and feel. 100% Polyester. White V Neck sizes: 130cm-210cm Black V Neck sizes: 140cm-200cm