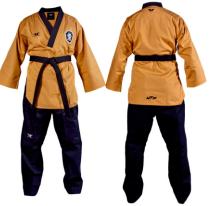

#### Tusah Black V Neck Plain Back Uniform

Elasticated drawstring waist. Jacket has a plain back and is 80%polyester 20%cotton ribbed material. Tusah embroidered logo right chest and leg, underneath the collar on the back and WT embroidery on the back bottom of the suit. WT Approved. Sizes: 140cm - 200cm