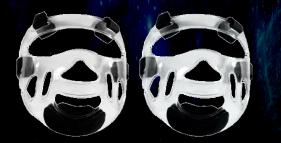

#### WT Taekwondo Visor/Mask

For use in Taekwondo tournaments, elastic straps attach the clear, protective visor to the head guard. Offers maximum protection to the face. Provides excellent field of vision.

A small visor fits an XS and small Tusah head guard.

A Medium visor fits a *medium* and *large* Tusah head guard.