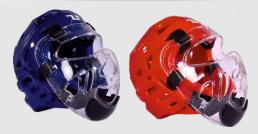

#### WT Taekwondo Visor/Mask

For use in Taekwondo tournaments, elastic straps attach the clear, protective visor to the head guard. Offers maximum protection to the face. Provides excellent field of vision.

A small visor fits an XS and small Tusah head guard.

A Medium visor fits a *medium* and *large* Tusah head guard.