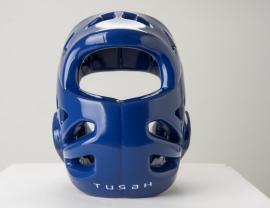

#### Tusah WT Taekwondo Headguard

Developed to give excellent protection at a great price and is WT Approved. **The Tusah Head Guard** protects against blows and injury to the head during Taekwondo training and competitions. It features vital reinforced ear protection, large air holes for excellent ventilation and heat control. A double elastic and velcro chin strap offers a superior fit and feel. Created by shock absorbing foam the head guard is easy to wear and offers excellent protection without hindering your performance. Available in white, red or blue. CE Approved Sizes: XS-XL.