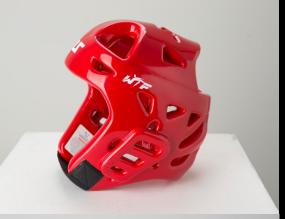

#### Tusah WT Taekwondo Headguard

Developed to give excellent protection at a great price and is WT Approved. **The Tusah Head Guard** protects against blows and injury to the head during Taekwondo training and competitions. It features vital reinforced ear protection, large air holes for excellent ventilation and heat control. A double elastic and velcro chin strap offers a superior fit and feel. Created by shock absorbing foam the head guard is easy to wear and offers excellent protection without hindering your performance. Available in white, red or blue. CE Approved Sizes: XS-XL.