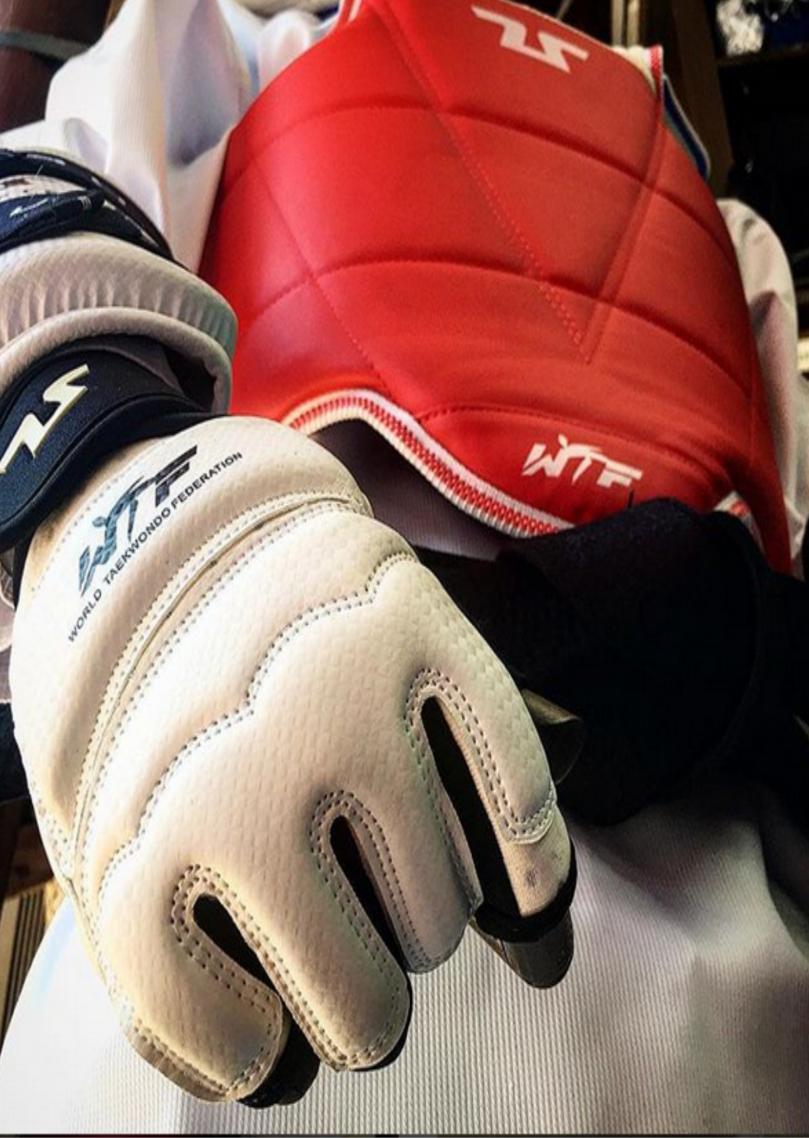

#### Tusah WT Taekwondo Gloves

Created from quick-dry, ventilated PU with a top layer of EVA foam padding, covered in durable and Polyurethane. Inner cool mesh added on the palm area. Elastic and velcro wrist straps. Better design and fitting feeling, with an excellent feeling of grip. Longer strap for extra secure fitting.

Available in sizes: XXS-XL WT and CE approved