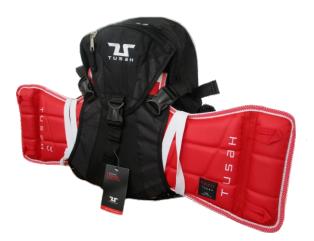

#### TKD Pro Back Pack

Deluxe Martial Arts Back packs are made with vibrant and extremely durable Jacquard and 600 D Polyester. As shown by highest of quality details, Deluxe Martial Arts Bags have been tested and improved for many years.

Front clip on strap to hold chest protector for convenient mobility (Horizontal or Vertical)

Padded air mesh shoulder straps

Multiple pockets & two side pockets for additional storage

Exterior water bottle mesh pocket for easy access Main compartment provides spacious storage

Size: Length = 46cm (18 inches) Size: Width = 32cm (12.6 inches)

Black or red back pack with trunk protector straps eliminating the need to carry all of your training gear to class.