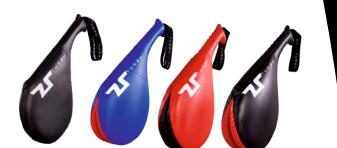

#### Tusah Single kick target

Kick target in foam covered by PU. Used for kicking and punching drills to develop speed and balance. Available in black only. Design has the <u>Tusah logo</u>.

#### **Tusah Double kick targets**

Double Kick target in foam covered by PU. Used for kicking and punching drills to develop speed and balance. Available in colours: red, blue and black. Design has the Tusah logo.