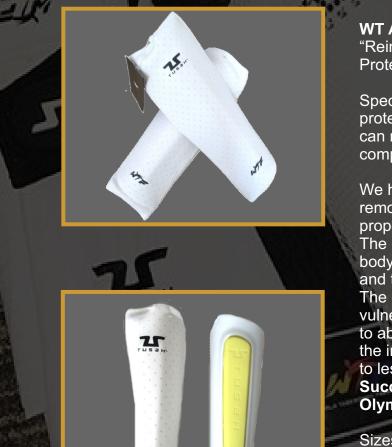

#### Tusah WT Taekwondo Forearm

White WT and CE approved PU compressed sponge construction. Velcro fastening for a secure fit. The forearm protector ensures maximum coverage and is perfect for blocking and defending. Sizes: XXS -XL

#### Tusah WT Taekwondo Shin

White WT and CE approved PU compressed sponge construction. Velcro closures for secure fitting. Sizes: XXS -XL