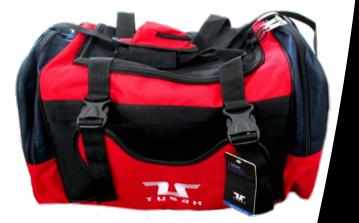

#### Taekwondo Pro Equipment Bag

Featuring an adjustable shoulder strap, a side mesh pocket, and a chest gear pocket among other stand out design features.

Made with vibrant Triangle Jacquard and 600D Polyester, this Taekwondo Pro Equipment bag has been built to carry everything a martial artist could need.

It also features a shoulder pad with coin pouch, protective piping, and a name tag.

Side clip on straps hold chest protector for convenient mobility

Dual handles and removable shoulder straps allow for versatile carrying

Large double zip in the main compartment provides spacious storage

Dual zip compartments provide extra storage Colour: Black/Red

Length = 56cm (22 inches) Width = 30cm (12 inches)

Height = 33cm (13 inches)