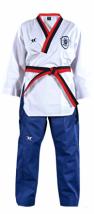

#### **Tusah Embroidered Back Uniform**

Elasticated drawstring waist. TAEKWONDO in English and Korean stitched on the back of the jacket. 80/20% Poly/cotton ribbed material. Tusah embroidered logo right chest and leg,

underneath the collar on the back and WT embroidery on the back bottom of the suit. Extra stitched sleeves and trouser bottoms. Full length gusset. Complete with white belt. WT Approved. Sizes: 90cm - 210cm