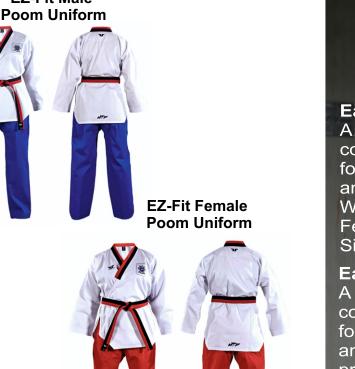

### WORLD POOMSAE EZ-FIT DOBOKS WORLD TAEKWONDO

**EZ-Fit Male** 

EZ-Fit Male Dan Uniform

#### EasyFit Female Poom Uniform

A combination of 55/45% cotton/polyester mix ensures good form and snap in every technique at an outstanding value for money price. WT Approved Po omsae uniform. Female Poom white top red trousers. Sizes available: 140cm-170cm.

#### EasyFit Male Poom Uniform

A combination of 55/45% cotton/polyester mix ensures good form and snap in every technique at an outstanding value for money price. WT Approved Poomsae uniform, Male poom white top blue trousers.