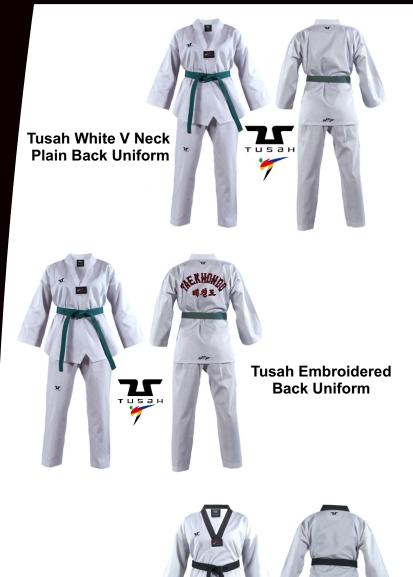

#### Tusah White V Neck Plain Back Uniform

Elasticated drawstring waist. Jacket has a plain back and is 80%polyester 20%cotton ribbed material. Tusah embroidered logo right chest and leg, underneath the collar on the back and WT embroidery on the back bottom of the suit. Extra stitched sleeves and trouser bottoms. Full length gusset. White V Neck. Complete with white belt. WT Approved. Sizes: 90cm-210cm

#### **Tusah Embroidered Back Uniform**

Elasticated drawstring waist. TAEKWONDO in English and Korean stitched on the back of the jacket. 80/20% Poly/cotton ribbed material. Tusah embroidered logo right chest and leg,

underneath the collar on the back and WT embroidery on the back bottom of the suit. Extra stitched sleeves and trouser bottoms. Full length gusset. Complete with white belt. WT Approved. Sizes: 90cm - 210cm