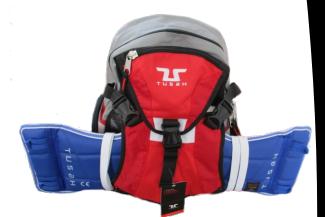

#### TKD Pro Back Pack

Deluxe Martial Arts Back packs are made with vibrant and extremely durable Jacquard and 600 D Polyester. As shown by highest of quality details, Deluxe Martial Arts Bags have been tested and improved for many years.

Front clip on strap to hold chest protector for convenient mobility (Horizontal or Vertical)

Padded air mesh shoulder straps

Multiple pockets & two side pockets for additional storage

Exterior water bottle mesh pocket for easy access Main compartment provides spacious storage

Size: Length = 46cm (18 inches) Size: Width = 32cm (12.6 inches)

Black or red back pack with trunk protector straps eliminating the need to carry all of your training gear to class.