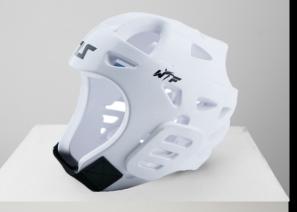

#### Tusah WT Taekwondo Headguard

Developed to give excellent protection at a great price and is WT Approved. **The Tusah Head Guard** protects against blows and injury to the head during Taekwondo training and competitions. It features vital reinforced ear protection, large air holes for excellent ventilation and heat control. A double elastic and velcro chin strap offers a superior fit and feel. Created by shock absorbing foam the head guard is easy to wear and offers excellent protection without hindering your performance. Available in white, red or blue. CE Approved Sizes: XS-XL.